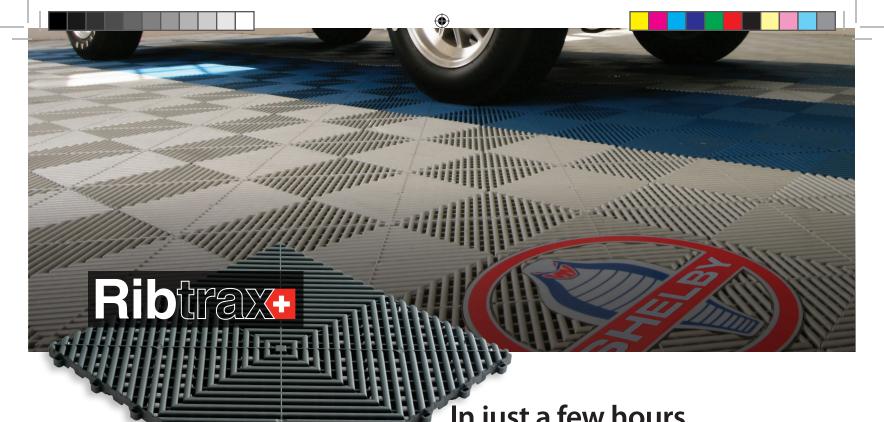

The unique open profile cross action design of the **Ribtrax** tile has made it the most popular tile in our entire collection. It has earned its place as the most versatile and durable tile for many reasons, including its ability to withstand extreme and adverse elements. A **striking** look paired with easy maintenance makes **Ribtrax** the premier choice for Commercial and Residential applications alike – including garages, event floors, workshops, aircraft hangars, gyms, and patios in any climate condition. The **overall strength** and design of our **Ribtrax** tiles allows for heavy items such as rolling creepers, jack stands and tool boxes to sit and easily maneuver across the floor.

In just a few hours ...
this could be
your garage floor!

Ribtrax, a 15.75" x 15.75" tile, boasts 19 brilliant colors
that can be mixed and matched in a design to give a

that can be mixed and matched in a design to give a brilliant customized style to any setting. **Ribtrax's** open profile above and advanced channel system below, allows for an **easy-to maintain floor** that facilitates optimum drainage underneath the tiles. The 0.75" height coupled with the cross-directional perforated design will also hide the undersurface of the tile beautifully. **Peeling epoxy, chemical stains or just plain unsightly concrete becomes an image of the past.** 